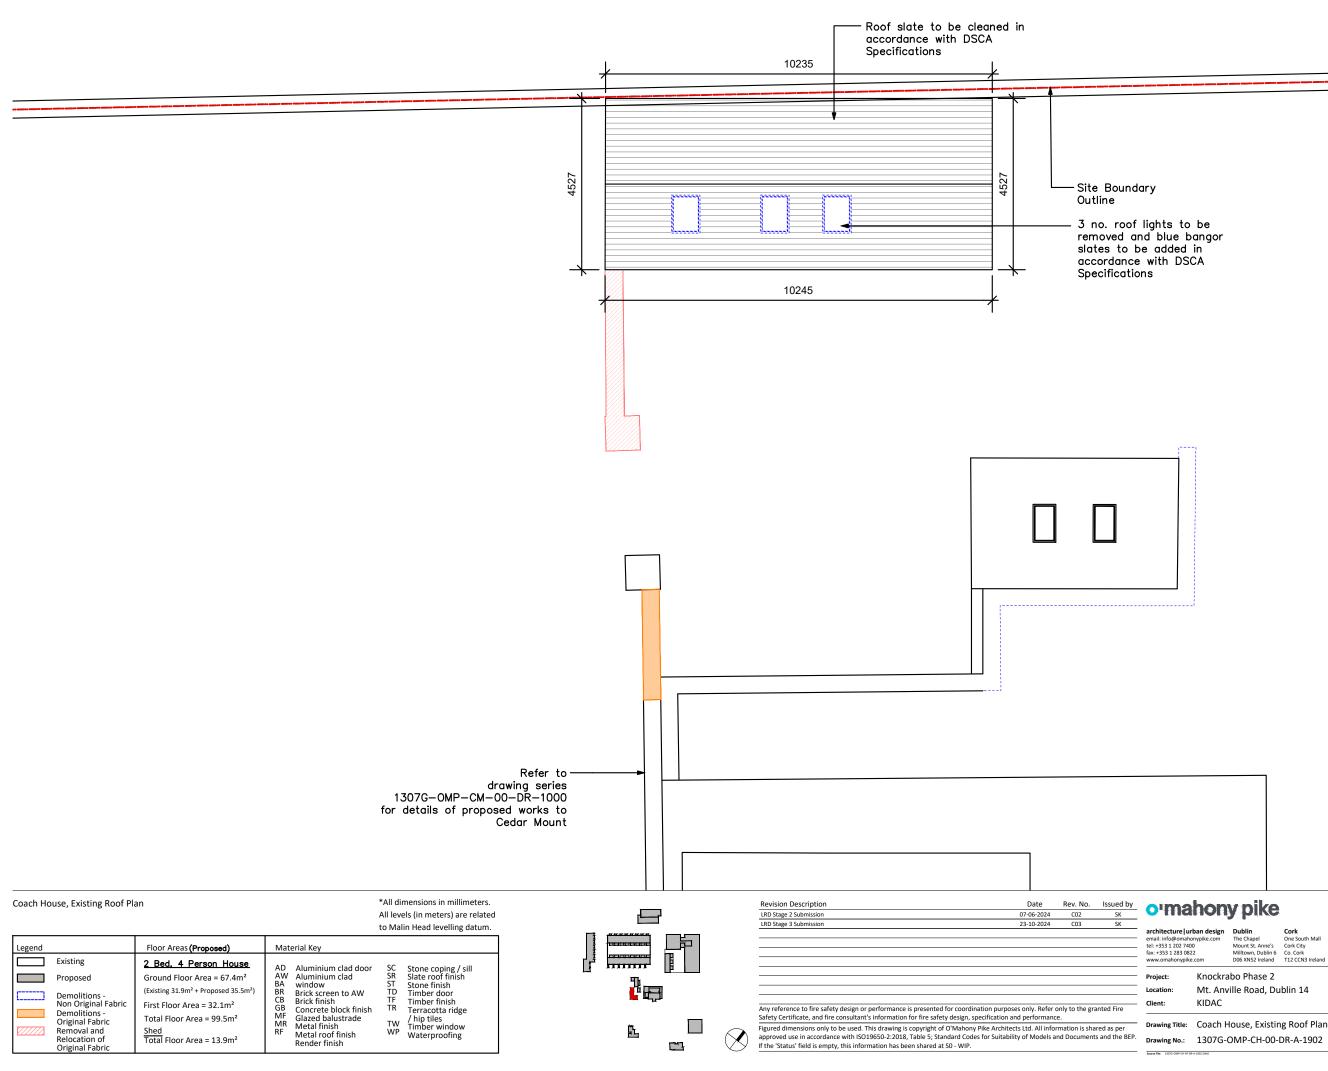

|                                                          |                                 |                                                                                           |                                                                     |               |                        | Ĺ             |            |
|----------------------------------------------------------|---------------------------------|-------------------------------------------------------------------------------------------|---------------------------------------------------------------------|---------------|------------------------|---------------|------------|
| nahony pike                                              |                                 |                                                                                           |                                                                     | Project Code: |                        | Scale @ A3:   | 1:100      |
|                                                          |                                 |                                                                                           |                                                                     | Project Lead: | SD                     | Date Printed: | 23-10-2024 |
| eomahonypike.com<br>202 7400<br>283 0822<br>honypike.com |                                 | <b>Dublin</b><br>The Chapel<br>Mount St. Anne's<br>Milltown, Dublin 6<br>D06 XN52 Ireland | Cork<br>One South Mall<br>Cork City<br>Co. Cork<br>T12 CCN3 Ireland | Drawn By:     | MW                     | Current Rev.: | C03        |
|                                                          |                                 |                                                                                           |                                                                     | Job No.:      | 1307G                  | Status:       | A3         |
|                                                          |                                 |                                                                                           |                                                                     | Purpose:      | LRD Stage 3 Submission |               |            |
|                                                          | Knockrabo Phase 2               |                                                                                           |                                                                     |               |                        |               |            |
| :                                                        | Mt. Anville Road, Dublin 14     |                                                                                           |                                                                     |               |                        |               |            |
|                                                          | KIDAC                           |                                                                                           |                                                                     |               |                        |               |            |
| Title:                                                   | Coach House, Existing Roof Plan |                                                                                           |                                                                     |               |                        |               |            |
| No.:                                                     | 1307G-OMP-CH-00-DR-A-1902       |                                                                                           |                                                                     |               |                        |               |            |